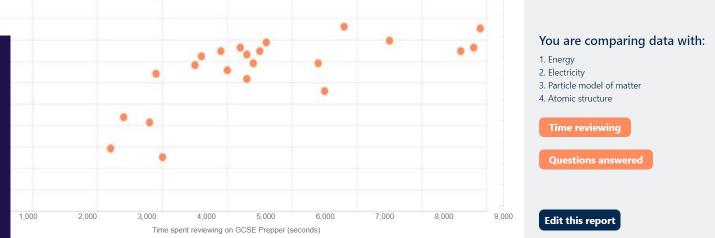

#### **Teacher Dashboard**

You will create a scatter graph of score supplied by you vs time spent on GCSE Prepper learning the sections you've selected. It includes time spent on homework and revision

# Showing 1-1 of 1 item. Student Test Score Privacy Policy Student name 1 FAQs Control of a student name 1

**Terms And Conditions**