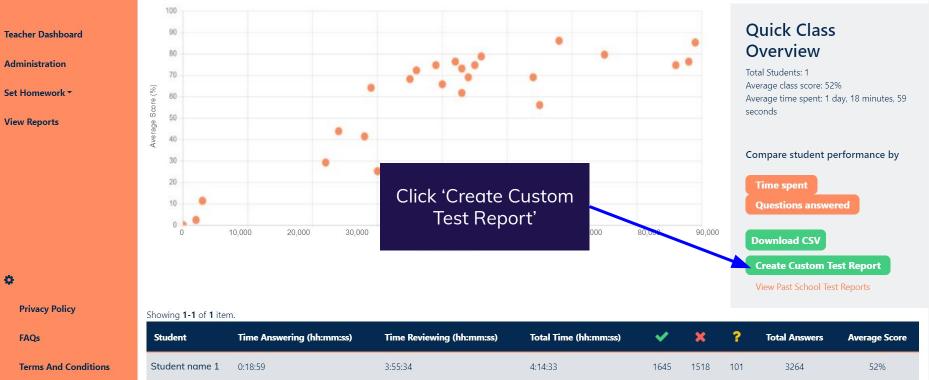

#### Leaderboard for AQA Physics Combined Science Higher)

-

Dashboard > Leaderboard for AQA Physics Comb Sci Higher (JF) > Custom Reports for AQA Physics Comb Sci Higher (JF) > Custom Report Creation

#### **Teacher Dashboard**

You will create a scatter graph of score supplied by you vs time spent on GCSE Prepper learning the sections you've selected. It includes time spent on homework and revision