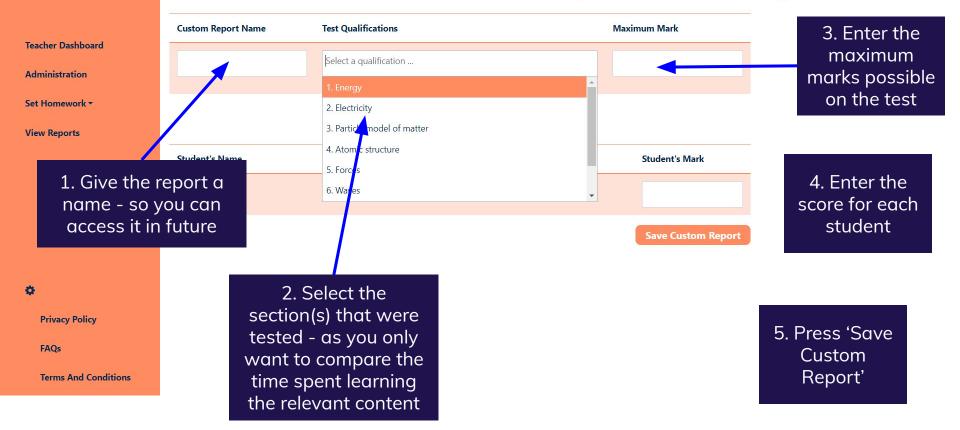

### Custom Report Creation for AQA Physics Comb Sci Higher (JF)

100

### **Test report Custom Report**

#### **Teacher Dashboard**

You will create a scatter graph of score supplied by you vs time spent on GCSE Prepper learning the sections you've selected. It includes time spent on homework and revision