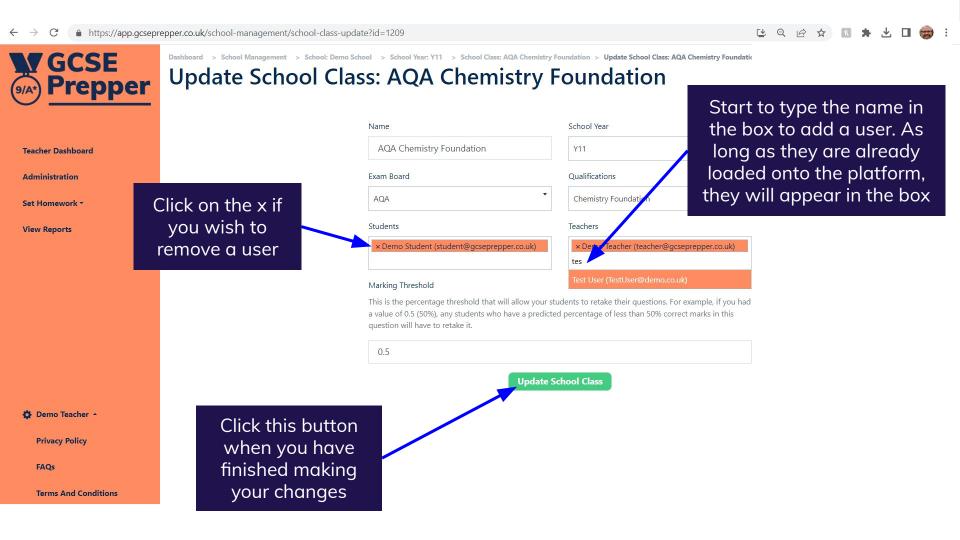

| School Class Name A                 | School Year 🕏 | Exam Board / Qualification      | Status *        | Students | Teacher                                            | Edit |
|-------------------------------------|---------------|---------------------------------|-----------------|----------|----------------------------------------------------|------|
| (Type to search)                    | Y10 ~         |                                 | Active <b>v</b> |          | (Type to search)                                   |      |
| 10x/Sc4 - Biology Combined Higher   | Y10           | AQA > Biology Combined Higher   |                 |          |                                                    |      |
| 10x/Sc4 - Chemistry Combined Higher | Y10           | AQA > Chemistry Combined Highe  | Click on 'Edit' |          | View<br>Edit                                       | •••  |
| 10x/Sc4 - Physics Combined Higher   | Y10           | AQA > Physics Combined Higher   |                 |          | Upload CSV  Download CSV Template  Duplicate Class |      |
| 10x/Sc5 - Biology Combined Higher   | Y10           | AQA > Biology Combined Higher   | Active          | 22       |                                                    | room |
| 10x/Sc5 - Chemistry Combined Higher | Y10           | AQA > Chemistry Combined Higher | Active          | 22       |                                                    |      |
| 10x/Sc5 - Physics Combined Higher   | Y10           | AQA > Physics Combined Higher   | Active          | 22       |                                                    |      |