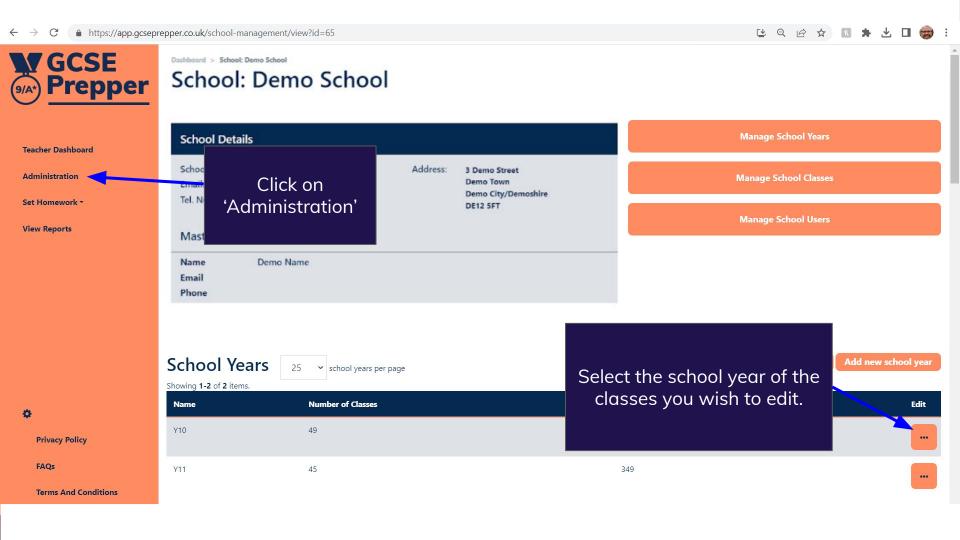

## How do I edit the information held on a class (without integration)?

49

45

Tel. Number: 09352 123456

Demo City/Demoshire
DE12 5FT

Manage School Users

Manage School Users

Manage School Users

Manage School Users

School Years

School Years

Showing 1-2 of 2 items.

Name

Number of Classes

Select 'View classes'

Edit

349

View Classes

Add Class From Wonde

Add Class

View Users Edit School Year

Manage School Years

**Manage School Classes** 

\*