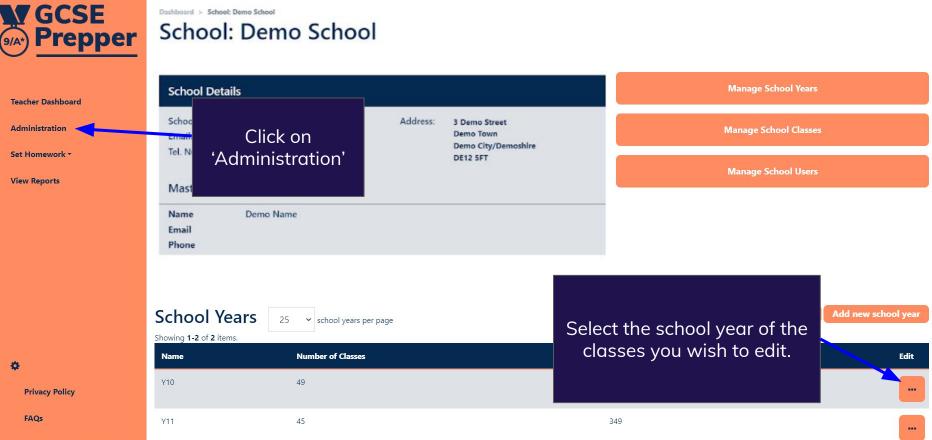

## How do I edit the qualification that a class is studying?

Terms And Conditions

**M**GCSE Prepper

÷.

Dashboard > School: Demo School School: Demo School

| GCSE<br>Prepper                                       | School Classes: Y                                                       | 10                     |                                 |                 |                 |                                          |
|-------------------------------------------------------|-------------------------------------------------------------------------|------------------------|---------------------------------|-----------------|-----------------|------------------------------------------|
| Teacher Dashboard<br>Administration<br>Set Homework * | 25 • school classes per page<br>Showing <b>1-25</b> of <b>45</b> items. |                        |                                 | Create New S    | chool Class fro | m Wonde Create New School Class          |
| View Reports                                          | School Class Name  (Type to search)                                     | School Year 🗢<br>Y10 ~ | Exam Board / Qualification      | Status 🔺        | Students T      | eacher Edit<br>(Type to search)          |
|                                                       | 10x/Sc4 - Biology Combined Higher                                       | Y10                    | AQA > Biology Combined Higher   |                 |                 | -                                        |
|                                                       | 10x/Sc4 - Chemistry Combined Higher                                     | Y10                    | AQA > Chemistry Combined Highe  | Click on 'Edit' |                 | View<br>Edit                             |
|                                                       | 10x/Sc4 - Physics Combined Higher                                       | Y10                    | AQA > Physics Combined Higher   |                 |                 | Download CSV Template<br>Duplicate Class |
| 🔅 Becky Simmonds 🔸                                    | 10x/Sc5 - Biology Combined Higher                                       | Y10                    | AQA > Biology Combined Higher   | Active          | 22              | Archive Class                            |
| Privacy Policy                                        | 10x/Sc5 - Chemistry Combined Higher                                     | Y10                    | AQA > Chemistry Combined Higher | Active          | 22              | -                                        |
| FAQs<br>Terms And Conditions                          | 10x/Sc5 - Physics Combined Higher                                       | Y10                    | AQA > Physics Combined Higher   | Active          | 22              | -                                        |