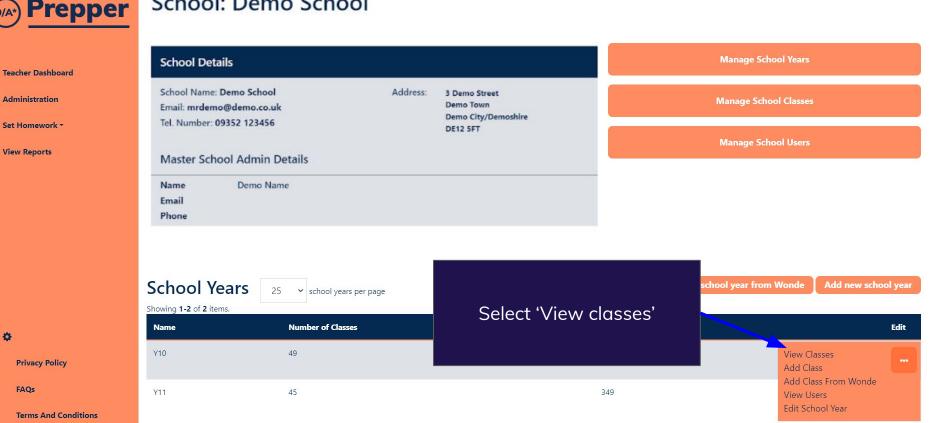

## pagement (school-class-update?id=1209

Teach

FAQs

Rename the class (as appropriate)

| Administration |  |
|----------------|--|
| Set Homework - |  |
| View Reports   |  |
|                |  |

v