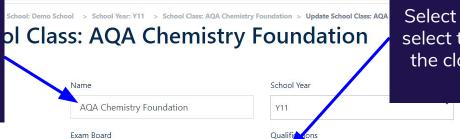

## Select this drop-down and select the qualification that the class is now studying

Marking Threshold

× Demo Student (student@gcseprepper.co.uk)

AQA

Students

This is the percentage threshold that will allow your students to retake their guestions. For example, if you had a value of 0.5 (50%), any students who have a predicted percentage of less than 50% correct marks in this question will have to retake it.

ions

**Chemistry Foundation** 

× Demo Teacher (teacher@gcseprepper.co.uk)

Teachers

tes