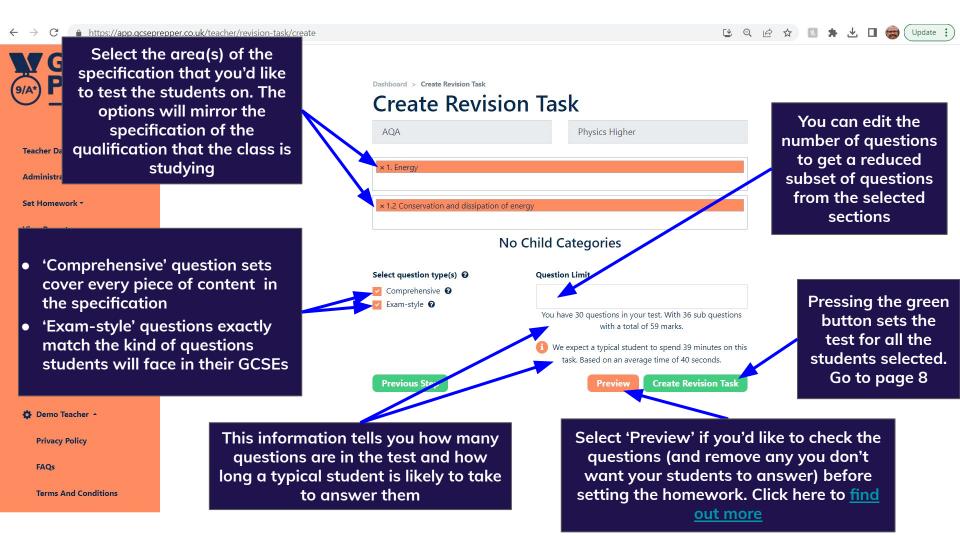

## How do I set homework for a class? Test sub-section(s) option







https://app.gcseprepper.co.uk/teacher/index#set-homework









Demo Teacher

Dashboard

Set Homework ▼

Dashboard > Demo Class

## Class: Demo Class

## Homework

## **Demo homework**

Status: Submitted

Due: Thursday 10th September 2020 Topic(s): Demo Exam Board > Demo Subject -Homework > 1. Dem... Completed by 0 students (out of 1)

Unpublish

When you have set the task, you will be taken back to your dashboard, which will confirm that it has been submitted to the students



**Change Password** 

**Privacy Policy** 

**Terms And Conditions**