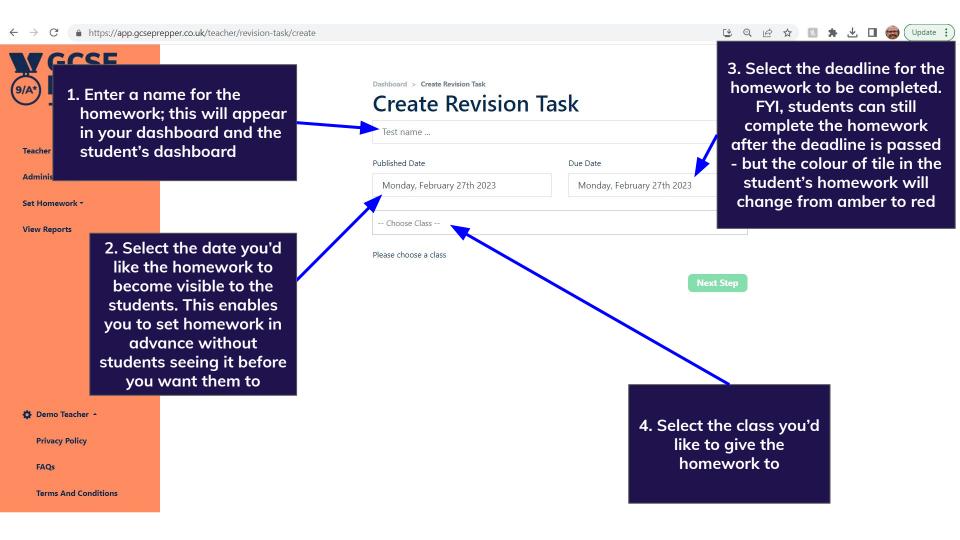

## How do I set homework for a class? Test sub-section(s) option

https://app.gcseprepper.co.uk/teacher/index#set-homework

Demo Teacher

Dashboard

Set Homework ▼

Dashboard > Demo Class