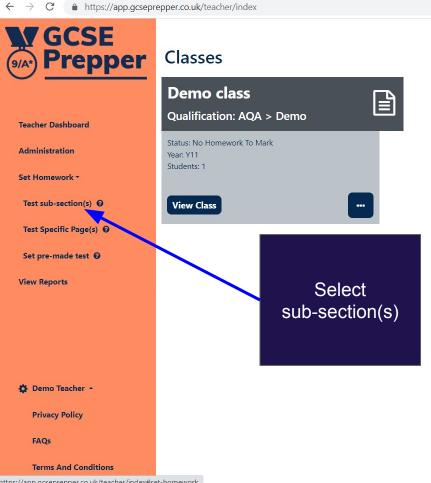

## How do I set homework for a class? Test sub-section(s) option

https://app.gcseprepper.co.uk/teacher/index#set-homework

Demo Teacher

Dashboard

Set Homework ▼

Dashboard > Demo Class