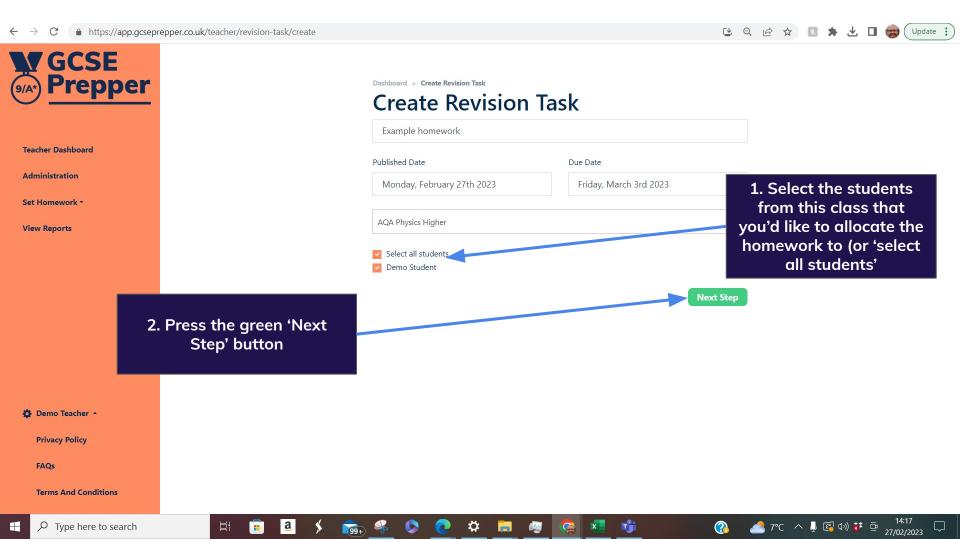

## How do I set homework for a class? Test sub-section(s) option

https://app.gcseprepper.co.uk/teacher/index#set-homework

Demo Teacher

Dashboard

Set Homework ▼

Dashboard > Demo Class