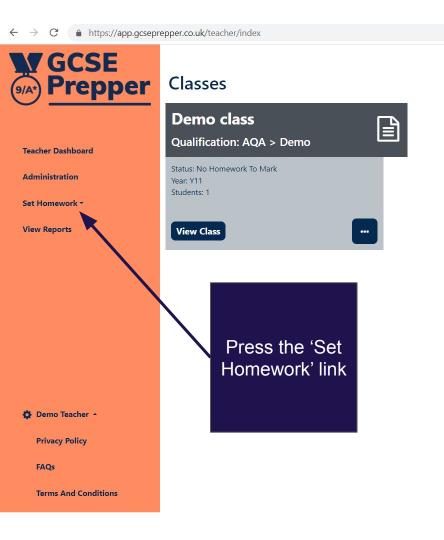

## How do I set homework for a class? Test sub-section(s) option

https://app.gcseprepper.co.uk/teacher/index#set-homework

Demo Teacher

Dashboard

Set Homework ▼

Dashboard > Demo Class